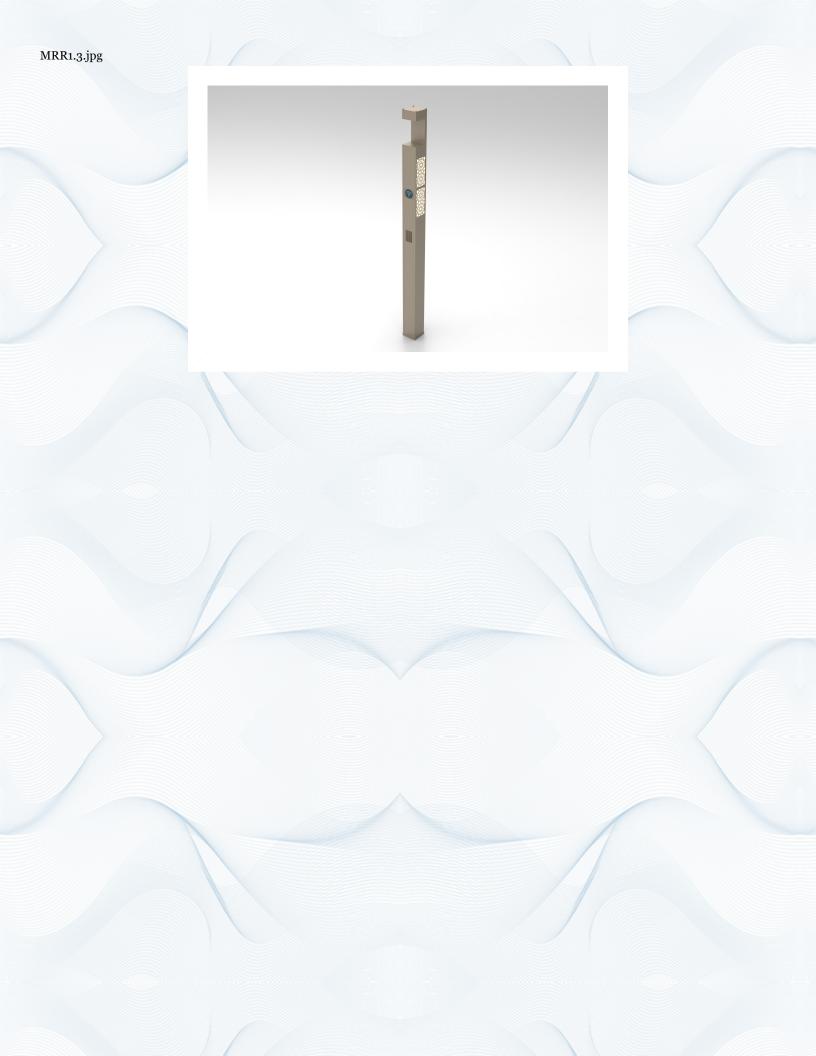

## Copyright Details

Registration Number CI-305512734

Date of Registration og July 2022, 14:38 GMT

Title of Work MSI INTELLI-POLE

Nature of Work Street infrastructure smart poles

Year in which work was created 2022

Country in which work was created Qatar

Description Smart pole (aluminium/steel construction)

- can hold multiple types of CCTV camera

- can house PA system

Phone charging facilityEV charging facilityWIFI capability

- Other smart electronics can be housed with ample internal square space

- Decorative lighting

can be used to install projector lightingInteractive touch screens support

- Digital screens and banner support also available

- Stand alone weather monitoring system also supported

| /                          |    |  |
|----------------------------|----|--|
| LP1.SLDPRT                 |    |  |
| camera-mount-plate.SLDPRT  |    |  |
|                            |    |  |
| MINI-baseplate.SLDPRT      |    |  |
|                            |    |  |
| MINI-SQL-mast.SLDPRT       |    |  |
| MR2.SLDASM                 |    |  |
| MINI-topplate.SLDPRT       |    |  |
| PC-sheet.SLDPRT            |    |  |
| MRR2-with-bullet-cam.8.jpg |    |  |
|                            | ** |  |
|                            |    |  |
|                            |    |  |
|                            |    |  |
|                            |    |  |
|                            |    |  |