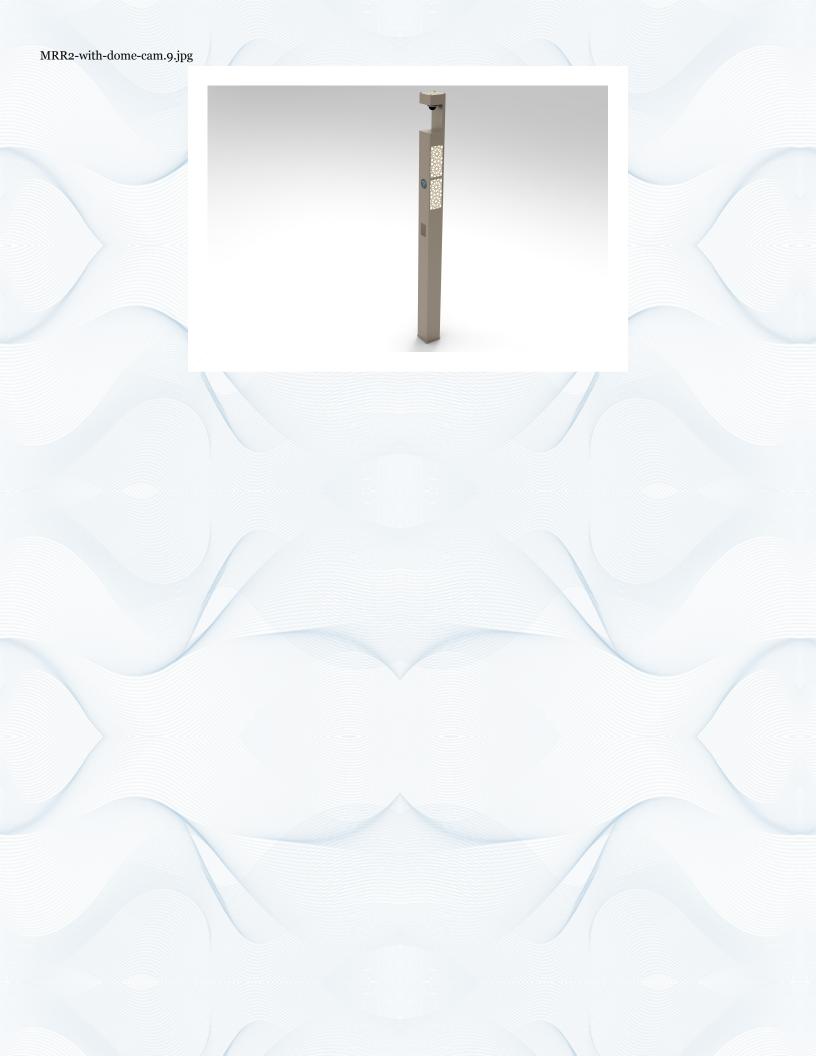

## Copyright Details

Registration Number CI-305512734

Date of Registration og July 2022, 14:38 GMT

Title of Work MSI INTELLI-POLE

Nature of Work Street infrastructure smart poles

Year in which work was created 2022

Country in which work was created Qatar

Description Smart pole (aluminium/steel construction)

- can hold multiple types of CCTV camera

- can house PA system

Phone charging facilityEV charging facilityWIFI capability

- Other smart electronics can be housed with ample internal square space

- Decorative lighting

can be used to install projector lightingInteractive touch screens support

- Digital screens and banner support also available