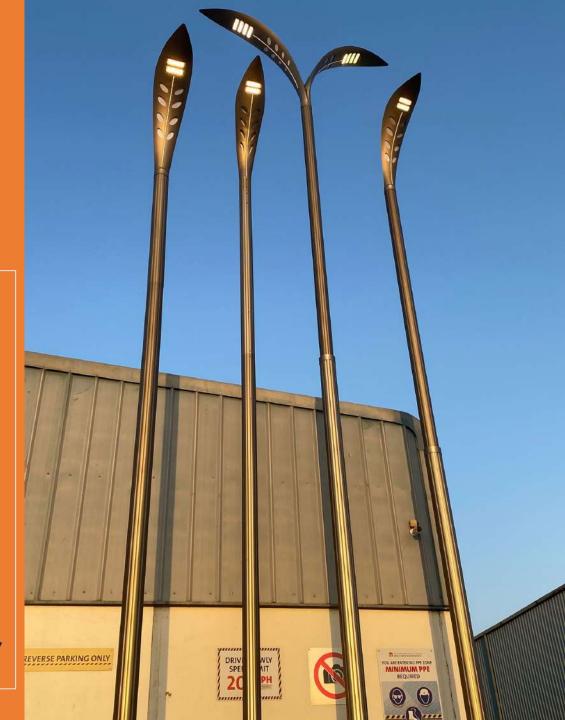

#### SMART POLE CONCEPT

Multifunctional pole is a single streetpole that has the flexibility to be:

- ✓ a street light,
- ✓ a pedestrian light,
- ✓ a traffic light,
- ✓ a street sign,
- ✓ a parking meter,
- ✓ a cellular network phone relay, (5G)
- ✓ an advertising display panel, (banner- lightbox -digital display)
- ✓ a security camera,
- ✓ a public address system and emergency assembly point,
- ✓ a bike rack

# MSI Metrosmart International SMART POLES

## Central Doha Beautification Project

Multifunctional pole is a single streetlight pole that has the flexibility to be:

- ✓a Passive and or non passive street light pole
- √a street light,
- √a pedestrian light,
- ✓a traffic light,
- √a street sign,
- √a parking meter,
- √a cellular network phone relay, (5G)
- ✓an advertising display panel, (banner- lightbox -digital display)
- ✓a security camera,
- ✓a public address system and emergency assembly point,
- ✓a bike rack