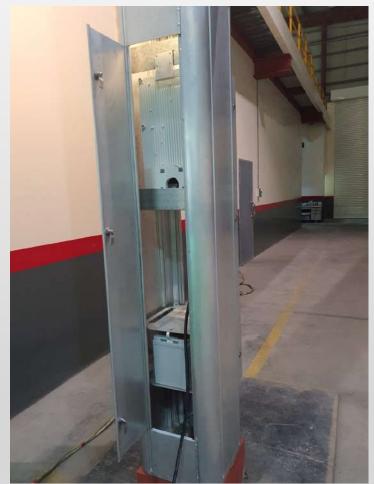

#### **Aluminium Passive Safe Aluminium Poles:**

Height: 2m to 10m
Wind Terrain Category 2 / Class 2
Safety Category - Passive Safe.
Structural Warranty – 40years
Finish – Anodised or Powdercoated

Pole Capabilities, Functionalities & Features

- Modular design that allows the pole diameter to be expanded or contracted in any direction to be able to best accommodate any size electrical component, electrical switchboard, battery size or shape or number of batteries,
- Dual access doors that allow for easy access to all in pole technologies such as, solar control systems, battery management systems, 5g management and control equipment, MOI CCTV monitoring systems, street lighting drivers & cutout boxes and much, much more.
- Ability to have decorative back lit panel lighting, digital advertising panels,
- Ability to retrofit with solar panels for remote or stand alone operational capabilities.