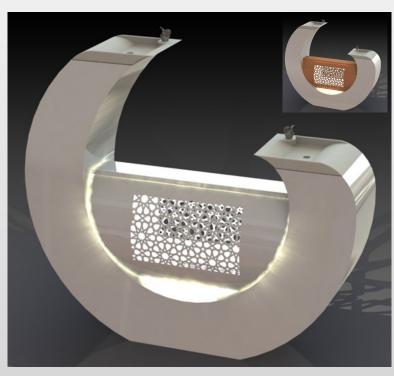

# MSI Metrosmart International Chilled Water Drink Fountains

"The Citadel" RAL 4007 chilled water drinking fountain/bottle filler

"The water drop" chilled water drinking fountain/bottle filler

"The water square" chilled water drinking fountain/bottle filler

Chilled Water Drink Fountains with touchless proximity actuation, featuring Able bodied, wheelchair accessible drink bubblers, a bottle filler and pet bowl all as standard features.