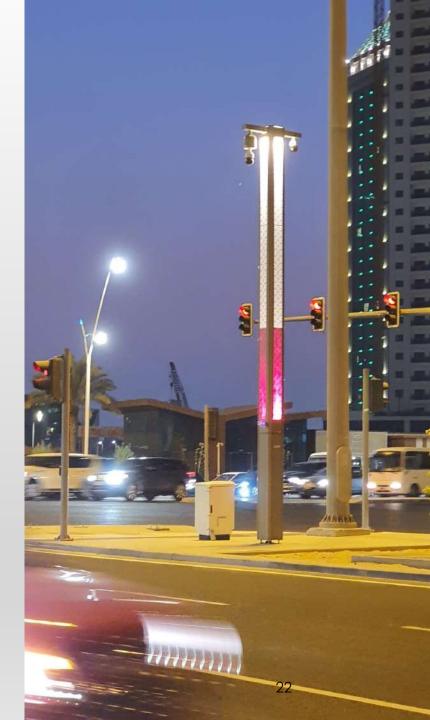

# Q SERIES – URBAN STREETSCAPE LIGHTING

Metrosmart technical director
Graham Vaughan checking a new extrusion for the Al Bidda project at our Dutch factory in The Netherlands.

Al Bidda Smart aluminium Pole with programable RGB back-lit decorative panels, and Metrolight integrated in-pole Street Lighting system.

Heights: 4m, 6m, 8m, 10m, 12m

Wind Terrain Category 2 / Class 2

Safety Category - Fully Frangible Structural Warranty – 40 years Finish – Powdercoat

AL BIDDA ROAD (RED ROAD) DOHA