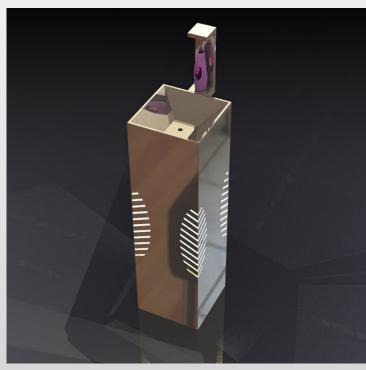

# MSI Metrosmart International Chilled Water Drink Fountains

"The Citadel" RAL 4007 chilled water drinking fountain/bottle filler

"The water drop" chilled water drinking fountain/bottle filler

"The water square" chilled water drinking fountain/bottle filler

Chilled Water Drink Fountains with touchless proximity actuation, featuring Able bodied, wheelchair accessible drink bubblers, a bottle filler and pet bowl all as standard features.