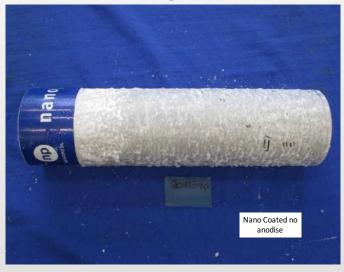

### Research & Development – Europe – China & India

1,000 Hour Salt Fog Test Samples for Education City & Oman Sea Wall – Batinah Hwy