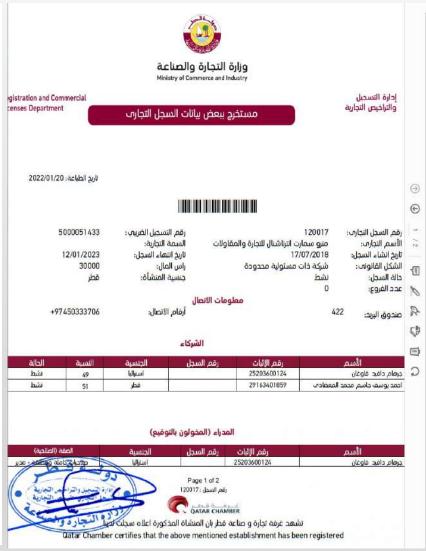

Sheikh Khalifa Mosque in Al Ain UAE as the poles are in anodized silver and gold aluminum with 10 High Mast lights and specially designed brackets by MSI and it was designed and manufactured specifically for our company Forza for this project and delivered with no defects and on time.

We are very proud to be associated with MSI and so happy that we chose the right company as to this day the poles are in perfect condition even though they were installed four years ago.

We look forward to doing other projects hopefully with this reliable and innovative company in the not too distant

Yours sincerely

Osama Haroun

For your kind information and necessary action.

FORZA FOR ELECTRICAL AND LIGHTING L.L.C.



**OSAMA HAROUN** MANAGING DIRECTOR

#### ISO certificate

## Company Registration







#### **Contact Us**

Christine Nash – Phone +974 33650081 - Email: cnash@metro-smart.com

Graham Vaughan - Phone +974 5568 0090 - Email: gvaughan@metro-smart.com

The End
Thank You