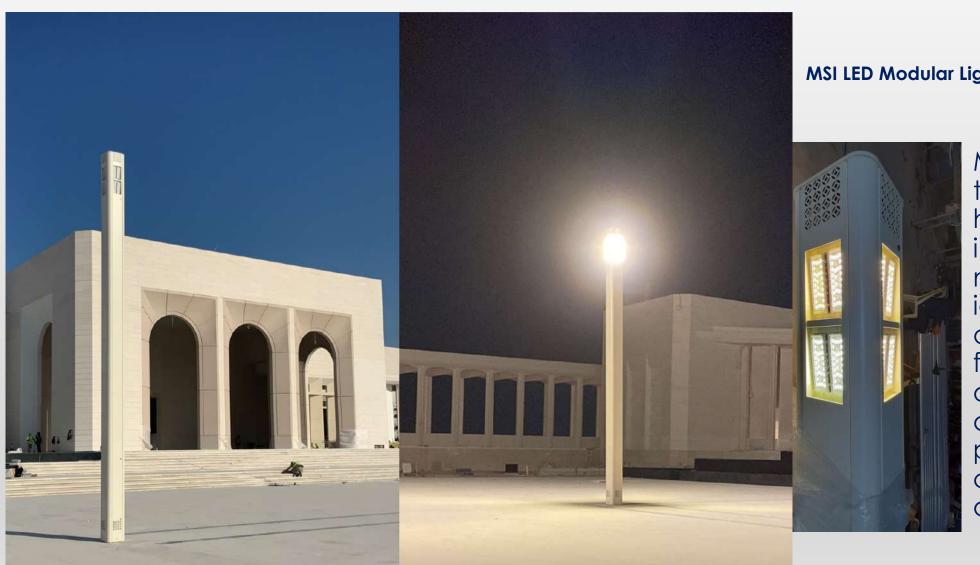

## MSI Metrosmart International **MSI SMART-POLE**

**MSI LED Modular Lighting Solutions** 

MSI Smart-pole has the ability to have fully integrated modular lighting idea for 360 degree lighting for flood lighting open areas such as Plazzas, parade grounds, carparks, sea & airports, etc.

#### MSI Smart-pole Series- CCTV - Streetlight - Solar Pole

Double door access to twin batteries bank and MOI Surveillance. Doors are integrated into pole without hinges and each door has two security locks. Pole Location City Centre West Bay.

#### Fully solar compatible

Smart-pole SERIES (SMART INTELLIGENT MULTIFUNCTIONAL POLE)

THIS SMART-POLE SERIES WAS DEVELOPED IN QATAR, TO MEET THE EXTREME HEAT AND SALT AIR CONDITIONS THAT ARE SO DESTRUCTIVE TO POLE PRODUCTS AND THE VAST ARRAY OF ELECTRONIC EQUIPMENT TO IS HOUSED WITHIN THE MODERN SMARTPOLE/CCTY SURVEILLANCE POLES.

THIS POLE PROVIDES, SUPERIOR
VENTILATION FOR KEEPING POLES
COOL, AND HAS THE CAPABILITY OF
HAVING FULL LENGTH ACCESS DOORS
ON EITHER ONE OR TWO SIDES WITH
AFFECTING POLE INTEGRITY THIS ALLOWS
FOR FULL AND EASY ACCESS FOR ALL
MAINTENANCE TECHNICIANS TO
REPLACE ALL INTERNALLY HOUSED
ELECTRICAL COMPONENTS.

POLE HEIGHTS TO 2M TO 10M 100% ALUMINIUM PASSIVE SAFE FOR SAFER ROADS STRUCTURAL WARRANTY – 40 YEARS.