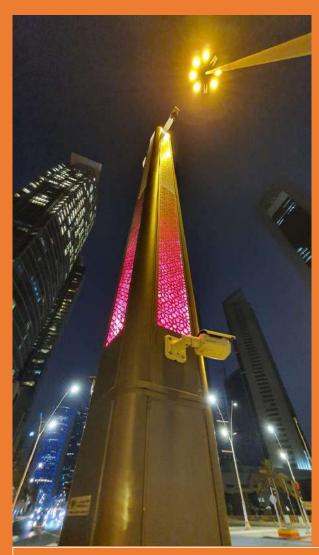

#### MSI Smart-pole Series- CCTV - Streetlight - Solar Pole

Double door access to twin batteries bank and MOI Surveillance. Doors are integrated into pole without hinges and each door has two security locks. Pole Location City Centre West Bay.

#### Fully solar compatible

Smart-pole SERIES (SMART INTELLIGENT MULTIFUNCTIONAL POLE)

THIS SMART-POLE SERIES WAS DEVELOPED IN QATAR, TO MEET THE EXTREME HEAT AND SALT AIR CONDITIONS THAT ARE SO DESTRUCTIVE TO POLE PRODUCTS AND THE VAST ARRAY OF ELECTRONIC EQUIPMENT TO IS HOUSED WITHIN THE MODERN SMARTPOLE/CCTY SURVEILLANCE POLES.

THIS POLE PROVIDES, SUPERIOR
VENTILATION FOR KEEPING POLES
COOL, AND HAS THE CAPABILITY OF
HAVING FULL LENGTH ACCESS DOORS
ON EITHER ONE OR TWO SIDES WITH
AFFECTING POLE INTEGRITY THIS ALLOWS
FOR FULL AND EASY ACCESS FOR ALL
MAINTENANCE TECHNICIANS TO
REPLACE ALL INTERNALLY HOUSED
ELECTRICAL COMPONENTS.

POLE HEIGHTS TO 2M TO 10M 100% ALUMINIUM PASSIVE SAFE FOR SAFER ROADS STRUCTURAL WARRANTY – 40 YEARS.