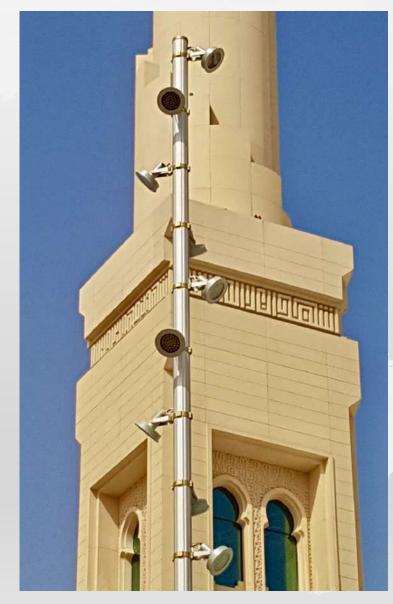

To Whom it may concern

I have the pleasure of writing this reference for Metrosmart International who have supplied us with the World first 20 metre all aluminum 18. High Mast poles in the world no steel core. Not only is it a High Mast pole but it is a beautiful one to complement our impressive new Sheikh Khalifa Mosque in Al Ain UAE as the poles are in anodized silver and gold aluminum with 10 High Mast lights and specially designed brackets by MSI and it was designed and manufactured specifically for our company Forza for this project and delivered with no defects and on time.

We are very proud to be associated with MSI and so happy that we chose the right company as to this day the poles are in perfect condition even though they were installed four years ago.

We look forward to doing other projects hopefully with this reliable and innovative company in the not too distant