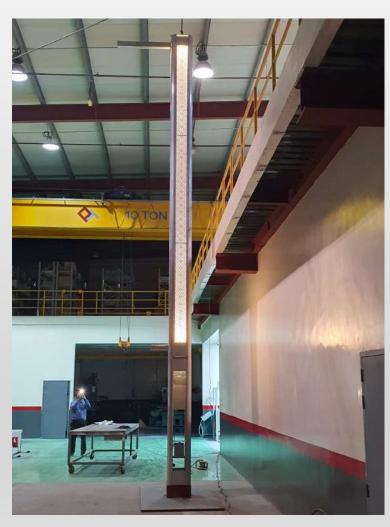

### Research & Development – Europe – China & India

Developing new twin arm 12m decorative multifunctional pole

Developing IP68 LED light modules using Cree Diodes and MSI Heatsink lens and housing, and integrating into Pole Light Arm

5 Million cycles deflection test equivalent to 60 years in the field