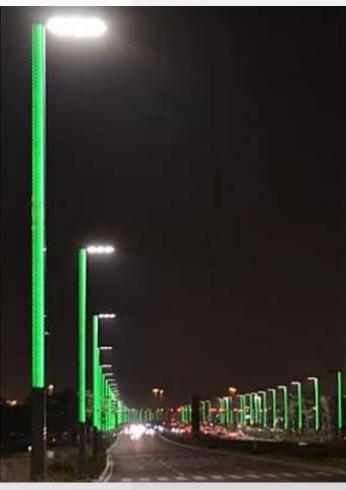

## Central Doha Beautification Project

Multifunctional pole is a single streetlight pole that has the flexibility to be:

- ✓a Passive and or non passive street light pole
- √a street light,
- √a pedestrian light,
- ✓a traffic light,
- √a street sign,
- √a parking meter,
- √a cellular network phone relay, (5G)
- ✓an advertising display panel, (banner- lightbox -digital display)
- ✓a security camera,
- ✓a public address system and emergency assembly point,
- ✓a bike rack