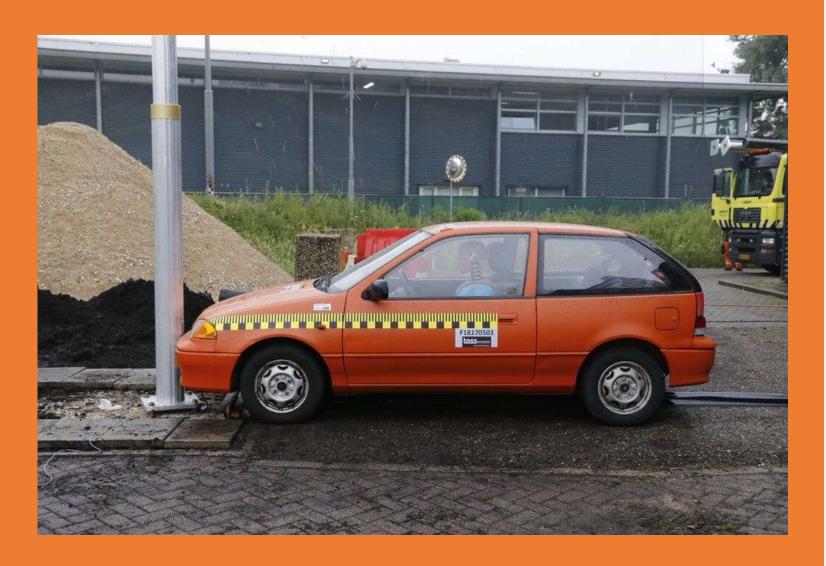

# NEO CLASSIC PASSIVE SAFE POLE SYSTEMS

PROTECTING ALL ROAD USERS,

MSI IS THE ONLY COMPANY IN THE GCC THAT PROVIDES: -

- PASSIVE UTILITY LIGHT POLES
- PASSIVE SMART POLES
- PASSIVE DECORATIVE POLES

Public Safety
Passive Safe Poles –
Full BS & EN and QCS 2014
Certification

#### To Whom It May Concern

This letter was given to Metrosmart International FZCo. As part of the Ministry of Infrastructure Development policy to increase road safety, a very important aspect to be developed as integral part of the Road Infrastructure is Passive Safety.

United Arab Emirates government wants to lead the Smart Cities Technologies, and the introduction of passive safe poles can be considered one of the main elements on this aspect avoiding the risk of collisions with rigid poles, while working towards meeting the goals of the Traffic Safety Federal International Centre that has been announced in 2016 by the Minister of Infrastructure Development.

Meeting the expectations of the UN DECADE OF ACTION, and especially considering the recent unfortunate events happened in UAE roads (where fatalities were related directly to crashing poles); MoID is working hardly to do a Crash Test Program applied to Safety Poles. This test will allow increasing the public awareness in this field, reduce the fatalities due to car crashes against rigid non-passive poles and introduce the passive safe poles technology and the corresponding standards. This Crash test has already attracted the attention of governments as UAE regional administrations, Qatar, KSA, China and India government agencies and private companies as NOKIA GLOBAL.