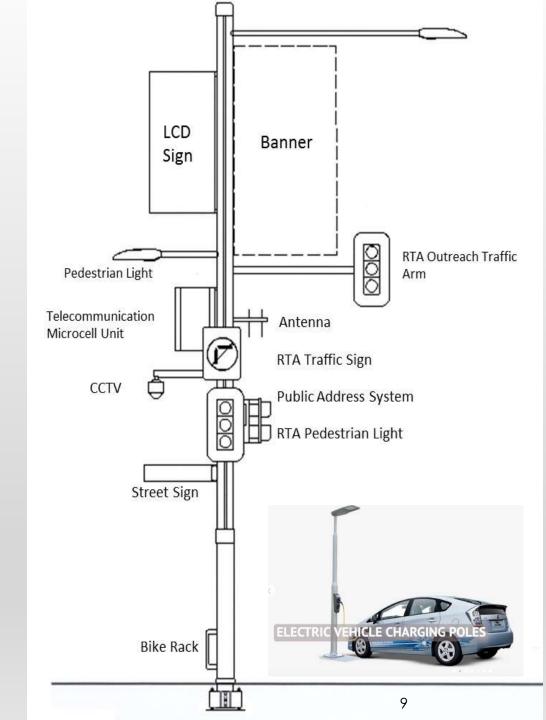

#### SMART POLE CONCEPT

Multifunctional pole is a single streetpole that has the flexibility to be:

- ✓ a street light,
- ✓ a pedestrian light,
- ✓ a traffic light,
- ✓ a street sign,
- ✓ a parking meter,
- ✓ a cellular network phone relay, (5G)
- ✓ an advertising display panel, (banner- lightbox -digital display)
- ✓ a security camera,
- ✓ a public address system and emergency assembly point,
- ✓ a bike rack

## Central Doha Beautification Project

Multifunctional pole is a single streetlight pole that has the flexibility to be:

- ✓a Passive and or non passive street light pole
- √a street light,
- √a pedestrian light,
- ✓a traffic light,
- √a street sign,
- √a parking meter,
- √a cellular network phone relay, (5G)
- ✓an advertising display panel, (banner- lightbox -digital display)
- ✓a security camera,
- ✓a public address system and emergency assembly point,
- ✓a bike rack