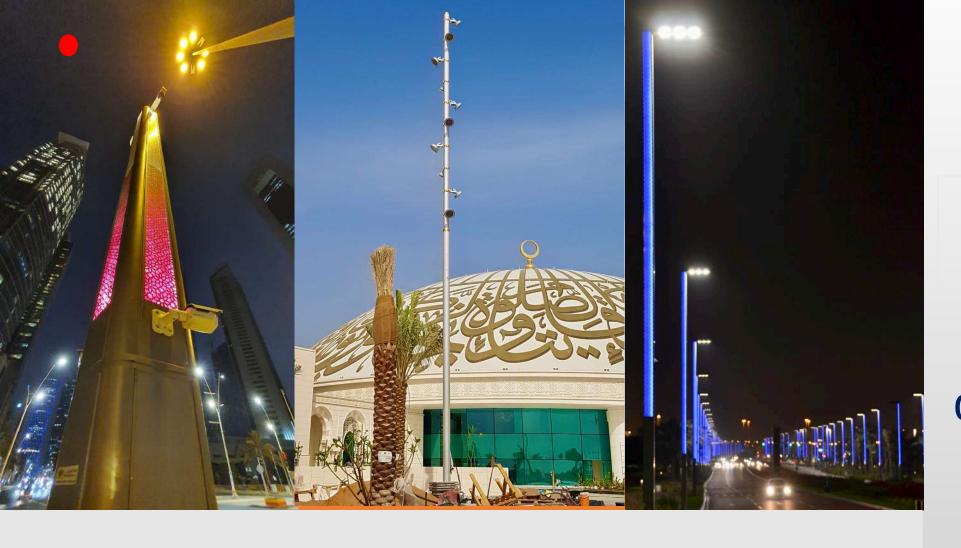

#### SMART POLE CONCEPT

Multifunctional pole is a single streetpole that has the flexibility to be:

- ✓ a street light,
- ✓ a pedestrian light,
- ✓ a traffic light,
- ✓ a street sign,
- ✓ a parking meter,
- ✓ a cellular network phone relay, (5G)
- ✓ an advertising display panel, (banner- lightbox -digital display)
- ✓ a security camera,
- ✓ a public address system and emergency assembly point,
- ✓ a bike rack

# MSI Metrosmart International SMART POLES

#### Singapore

Smartpole Series Smartpoles with Metrolight LED lighting:

Heights: 4m, 6m, 8m, 10m, 12m, 14m 16m.

Installed Orchard Street, Princess Park, Singapore. Wind Terrain Category 0 / Class 1

Safety Category - Fully Frangible and Non Passive.

# Q SERIES – URBAN STREETSCAPE LIGHTING

Metrosmart technical director
Graham Vaughan checking a new extrusion for the Al Bidda project at our Dutch factory in The Netherlands.

Al Bidda Smart aluminium Pole with programable RGB back-lit decorative panels, and Metrolight integrated in-pole Street Lighting system.

Heights: 4m, 6m, 8m, 10m, 12m

Wind Terrain Category 2 / Class 2

Safety Category - Fully Frangible Structural Warranty – 40 years Finish – Powdercoat

AL BIDDA ROAD (RED ROAD) DOHA

## Central Doha Beautification Project

Multifunctional pole is a single streetlight pole that has the flexibility to be:

- ✓a Passive and or non passive street light pole
- √a street light,
- √a pedestrian light,
- ✓a traffic light,
- √a street sign,
- √a parking meter,
- √a cellular network phone relay, (5G)
- ✓an advertising display panel, (banner- lightbox -digital display)
- ✓a security camera,
- ✓a public address system and emergency assembly point,
- ✓a bike rack

# 20M NEO CLASSIC SERIES – NATIONAL MONUMENT LIGHTING

20m Neo Classic Smartpoles aluminium Pole with Metrosun LED lighting: available in heights: 4m to 20m

Wind Terrain Category 1 / Class 3

Safety Category - Non Passive.