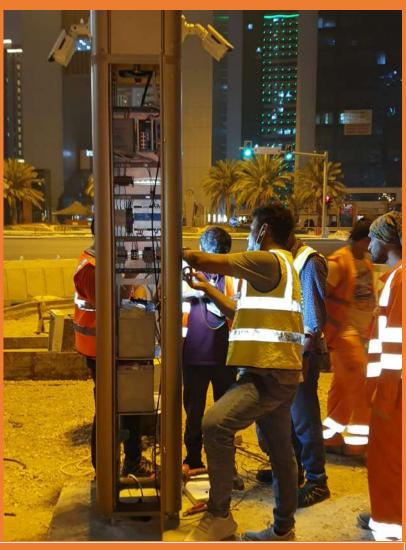

#### MSI Smart-pole Series- CCTV - Streetlight - Solar Pole

Double door access to twin batteries bank and MOI Surveillance. Doors are integrated into pole without hinges and each door has two security locks. Pole Location City Centre West Bay.

THIS POLE PROVIDES, SUPERIOR
VENTILATION FOR KEEPING POLES
COOL, AND HAS THE CAPABILITY OF
HAVING FULL LENGTH ACCESS DOORS
ON EITHER ONE OR TWO SIDES WITH
AFFECTING POLE INTEGRITY THIS ALLOWS
FOR FULL AND EASY ACCESS FOR ALL
MAINTENANCE TECHNICIANS TO
REPLACE ALL INTERNALLY HOUSED
ELECTRICAL COMPONENTS.

- Modular design that allows the pole diameter to be expanded or contracted in any direction to be able to best accommodate any size electrical component, electrical switchboard, battery size or shape or number of batteries,
- Dual access doors that allow for easy access to all in pole technologies such as, solar control systems, battery management systems, 5g management and control equipment, MOI CCTV monitoring systems, street lighting drivers & cutout boxes and much, much more.
- Ability to have decorative back lit panel lighting, digital advertising panels,
- Ability to retrofit with solar panels for remote or stand alone operational capabilities.