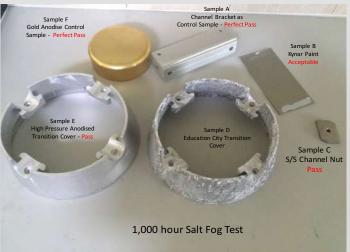

### Research & Development – Europe – China & India

1,000 Hour Salt Fog Test Samples for Education City & Oman Sea Wall – Batinah Hwy