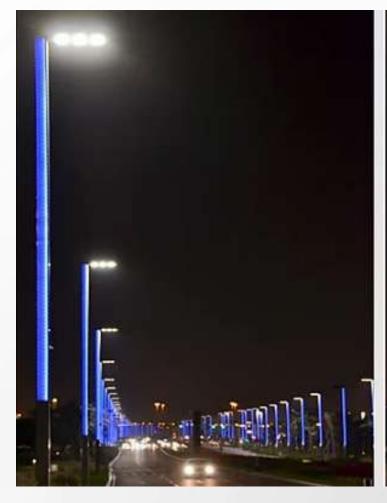

#### SMART POLE CONCEPT

Multifunctional pole is a single streetpole that has the flexibility to be:

- ✓ a street light,
- ✓ a pedestrian light,
- ✓ a traffic light,
- ✓ a street sign,
- ✓ a parking meter,
- ✓ a cellular network phone relay, (5G)
- ✓ an advertising display panel, (banner- lightbox -digital display)
- ✓ a security camera,
- ✓ a public address system and emergency assembly point,
- ✓ a bike rack

# MSI Metrosmart International SMART POLES