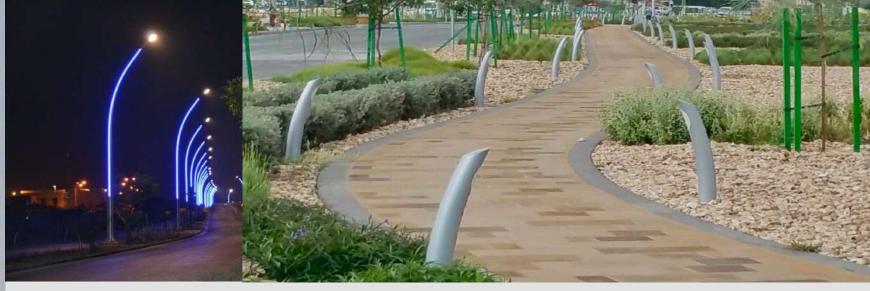

### MSI Conical / Tapered Passive Safe Poles

Conical Passive Safe Aluminium Poles :

Height: 14m

Wind Terrain Category 1 / Class 2

Safety Category - Passive Safe.

Structural Warranty – 25 years

Finish - Brushed