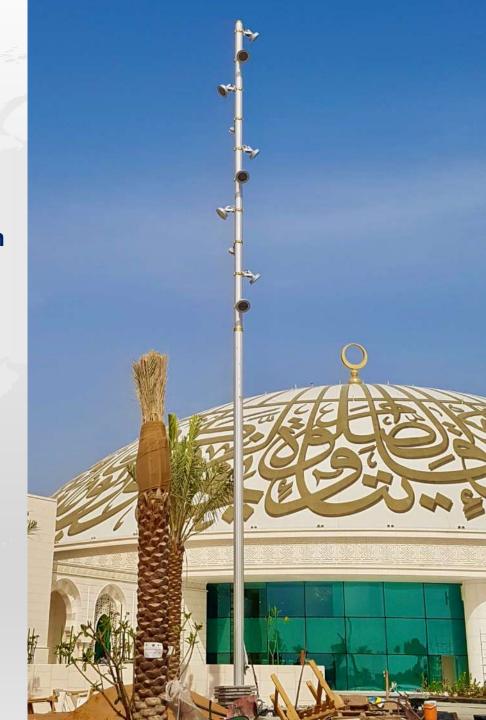

To Whom it may concern

I have the pleasure of writing this reference for Metrosmart International who have supplied us with the World first 20 metre all aluminum 18. High Mast poles in the world no steel core. Not only is it a High Mast pole but it is a beautiful one to complement our impressive new Sheikh Khalifa Mosque in Al Ain UAE as the poles are in anodized silver and gold aluminum with 10 High Mast lights and specially designed brackets by MSI and it was designed and manufactured specifically for our company Forza for this project and delivered with no defects and on time.

We are very proud to be associated with MSI and so happy that we chose the right company as to this day the poles are in perfect condition even though they were installed four years ago.

We look forward to doing other projects hopefully with this reliable and innovative company in the not too distant