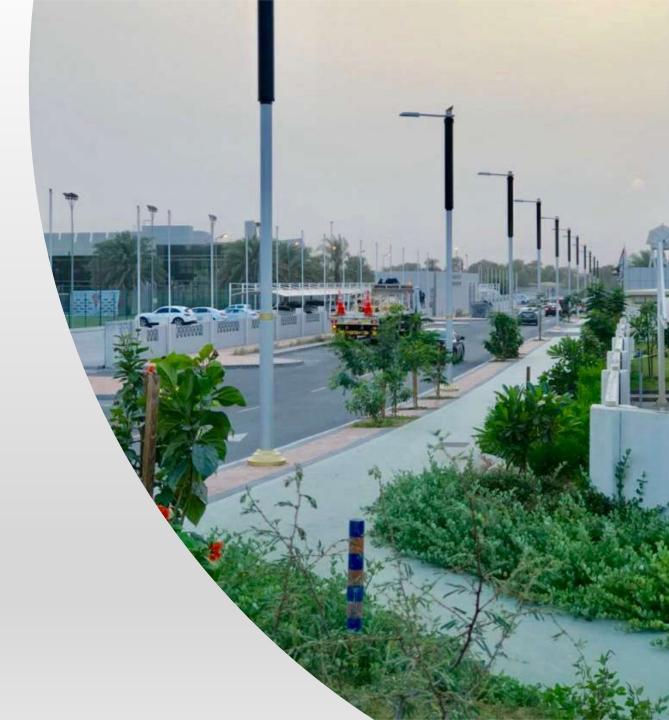

**Beautifying Streets** 

#### SMART POLE CONCEPT

Multifunctional pole is a single streetpole that has the flexibility to be:

- ✓ a street light,
- ✓ a pedestrian light,
- ✓ a traffic light,
- ✓ a street sign,
- ✓ a parking meter,
- ✓ a cellular network phone relay, (5G)
- ✓ an advertising display panel, (banner- lightbox -digital display)
- ✓ a security camera,
- ✓ a public address system and emergency assembly point,
- ✓ a bike rack

## Central Doha Beautification Project

Multifunctional pole is a single streetlight pole that has the flexibility to be:

- ✓a Passive and or non passive street light pole
- √a street light,
- √a pedestrian light,
- ✓a traffic light,
- √a street sign,
- √a parking meter,
- √a cellular network phone relay, (5G)
- ✓an advertising display panel, (banner- lightbox -digital display)
- ✓a security camera,
- ✓a public address system and emergency assembly point,
- ✓a bike rack