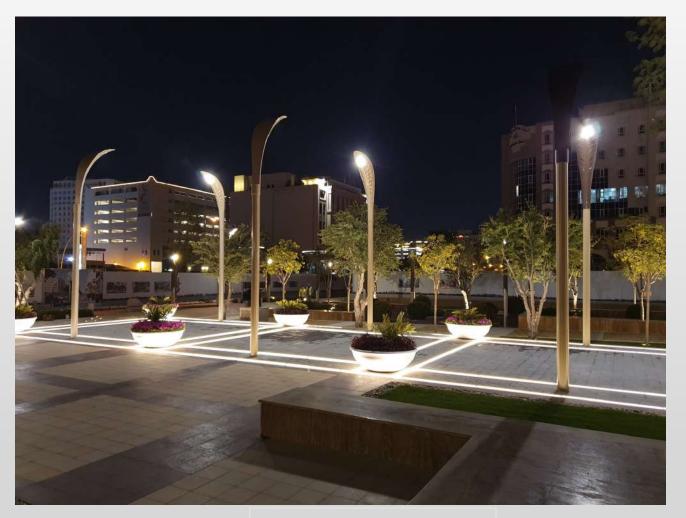

## WHY NEO CLASSIC SERIES

## Central Doha Beautification Project

Multifunctional pole is a single streetlight pole that has the flexibility to be:

- ✓a Passive and or non passive street light pole
- √a street light,
- √a pedestrian light,
- ✓a traffic light,
- √a street sign,
- √a parking meter,
- √a cellular network phone relay, (5G)
- ✓an advertising display panel, (banner- lightbox -digital display)
- ✓a security camera,
- ✓a public address system and emergency assembly point,
- ✓a bike rack

# NEO CLASSIC SERIES – URBAN STREETSCAPE LIGHTING

Neo Classic Passive Safe Smartpoles with Metrolight LED Street and LED Strip lighting:

Heights: 10m and 12m

Wind Terrain Category 2 / Class 2

Safety Category - Passive Safe.

Structural Warranty – 40 years

Finish Gold and Silver Anodise

Fumba town-Tanzania