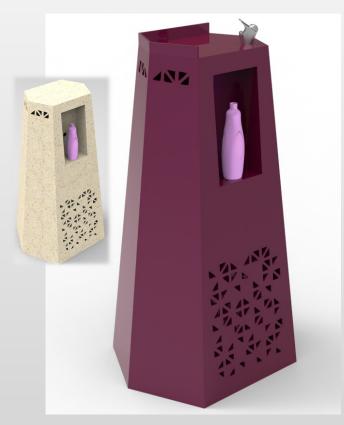

# MSI Metrosmart International Chilled Water Drink Fountains

"The Citadel" RAL 4007 chilled water drinking fountain/bottle filler

"The water drop" chilled water drinking fountain/bottle filler

"The water square" chilled water drinking fountain/bottle filler

Chilled Water Drink Fountains with touchless proximity actuation, featuring Able bodied, wheelchair accessible drink bubblers, a bottle filler and pet bowl all as standard features.