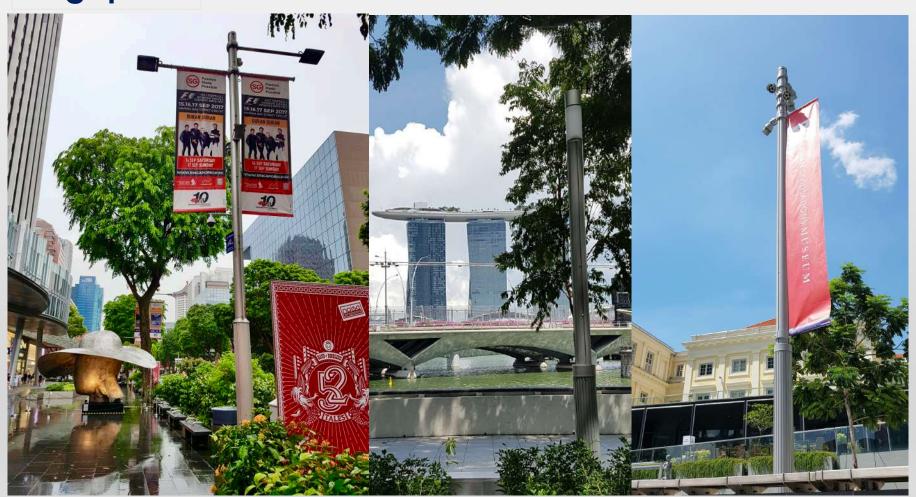

#### Singapore

Smartpole Series Smartpoles with Metrolight LED lighting:

Heights: 4m, 6m, 8m, 10m, 12m, 14m 16m.

Installed Orchard Street, Princess Park, Singapore. Wind Terrain Category 0 / Class 1

Safety Category - Fully Frangible and Non Passive.