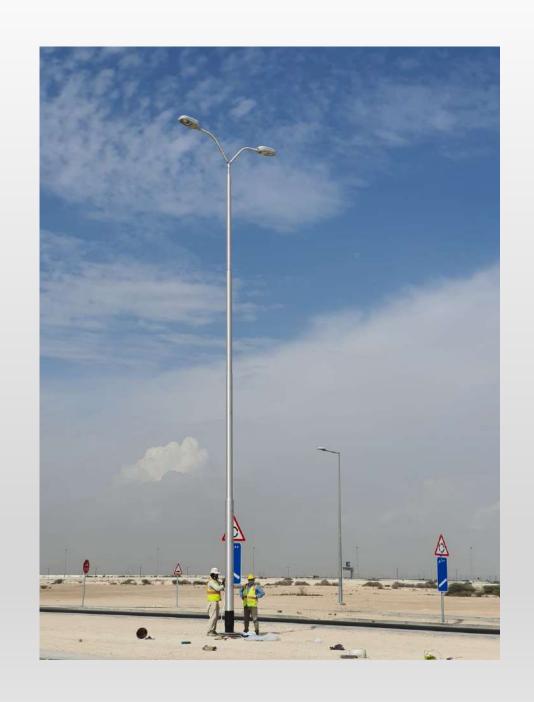

#### Singapore

Smartpole Series Smartpoles with Metrolight LED lighting:

Heights: 4m, 6m, 8m, 10m, 12m, 14m 16m.

Installed Orchard Street, Princess Park, Singapore. Wind Terrain Category 0 / Class 1

Safety Category - Fully Frangible and Non Passive.

Structural Warranty – 40 yrs