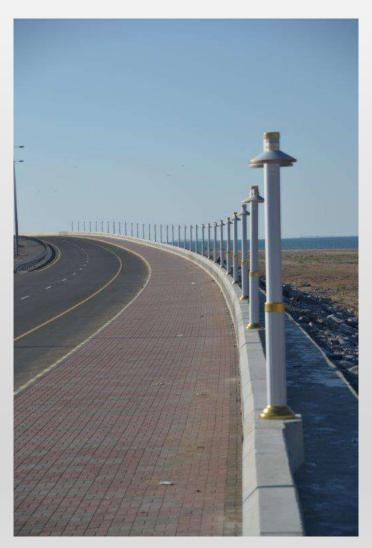

#### Singapore

Smartpole Series Smartpoles with Metrolight LED lighting:

Heights: 4m, 6m, 8m, 10m, 12m, 14m 16m.

Installed Orchard Street, Princess Park, Singapore. Wind Terrain Category 0 / Class 1

Safety Category - Fully Frangible and Non Passive.

Structural Warranty – 40 yrs