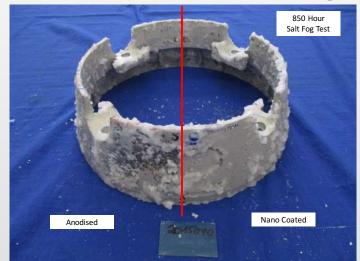

### Research & Development – Europe – China & India

1,000 Hour Salt Fog Test Samples for Education City & Oman Sea Wall – Batinah Hwy